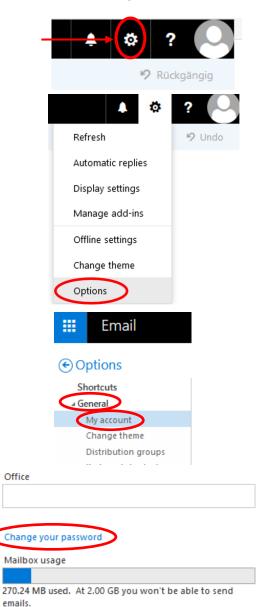

## HAIMAIL **CHANGE PASSWORD**

- Login to your HAlmail via <a href="https://haimail.alumni.uni-heidelberg.de/">https://haimail.alumni.uni-heidelberg.de/</a>
- 2) After logging in, click on the "wheel" symbol in the top right-hand corner

and then click on "Options" in the selection that opens.

- 3) In the menu that appears on the left, click on "General" at the top, then on "My account".
- 4) In the lower third of the main area on the right you can now click on the link "Change your password" and then enter a new password for your HAlmail.