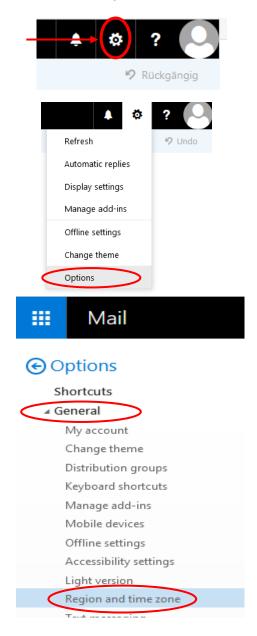

## HAIMAIL LANGUAGE SETTINGS

- 1) Login to your HAlmail via https://haimail.alumni.uni-heidelberg.de/
- 2) After logging in, click on the "wheel" symbol in the top right-hand corner

and then click on "Options" in the selection that opens.

3) In the menu that appears on the left, click on "General" at the top, then on "Region and time zone ".

4) Now you can choose the language according to your liking in the main area and then save it.

If you have any further questions, please do not hesitate to contact the HAImail administration at <u>postmaster@alumni.uni-heidelberg.de</u>.