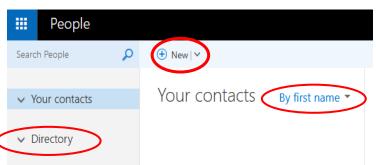

## HAIMAIL ORGANISE CONTACTS

- 1) Login to your HAlmail via https://haimail.alumni.uni-heidelberg.de/
- 2) After logging in, click on Mail the "tile" symbol on the left Search Mail and People Ω and then click on Mail "People" in the selection that opens. 0 7 .... Mail Calendar People  $\mathbf{\nabla}$ Tasks
- In the area that appears you can now e.g.
  - Add new contacts
  - Sort existing contacts
  - Organise contacts in different lists
  - And more