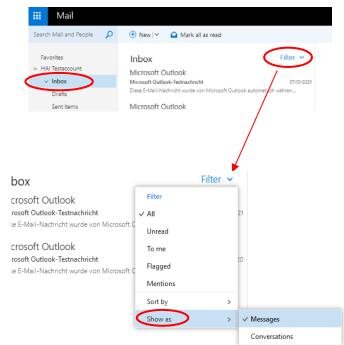

#### DISPLAY OF E-MAILS IN FOLDERS AS MESSAGES OR CONVERSATIONS

1) Login to your HAlmail via <u>https://haimail.alumni.uni-heidelberg.de/</u>

After logging in, please choose the folder in the mail section for which you want to do the setting – in the example here it is "Inbox" – and open with the arrow next to "Filter" on the right the dropdown menu.

2) In the appearing menu please click on "Show as" and then choose between "Messages" or "Conversations" as your preferred way of e-mail display.

What is the difference between Messages and Conversations: