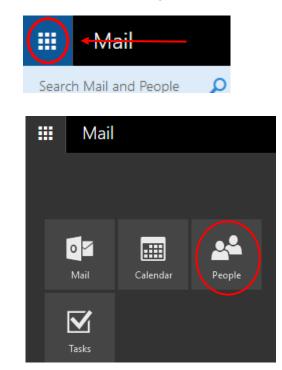

# ORGANISE CONTACTS

- 1) Login to your HAlmail via https://haimail.alumni.uni-heidelberg.de/
- 2) After logging in, click on the "tile" symbol on the left

and then click on "People" in the selection that opens.