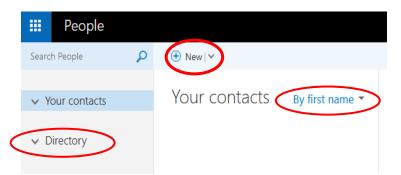

# ORGANISE CONTACTS

- 1) Login to your HAlmail via https://haimail.alumni.uni-heidelberg.de/
- 2) After logging in, click on the "tile" symbol on the left

and then click on "People" in the selection that opens.

- In the area that appears you can now e.g.
  - Add new contacts
  - Sort existing contacts
  - Organise contacts in different lists
  - And more