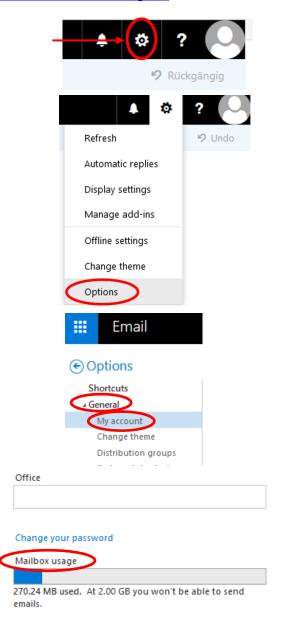

# MAILBOX USAGE

- 1) Login to your HAlmail via <u>https://haimail.alumni.uni-heidelberg.de/</u>
- 2) After logging in, click on the "wheel" symbol in the top right-hand corner

and then click on "Options" in the selection that opens.

- In the menu that appears on the left, click on "General" at the top, then on "My account".
- 4) At the end of the right column, the bar chart "Mailbox usage" shows how much storage space you have already used on your account.